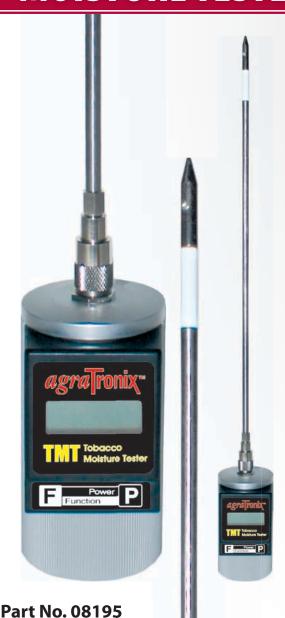

## TMT PORTABLE TOBACCO **MOISTURE TESTER**

www.AgraTronix.com

## **FEATURES**

- Measures the moisture content of three types of tobacco throughout the moisture range specified by tobacco industry standards
- Direct readout in 1/10 of 1% increments
- Field tested and factory calibrated
- Solid state microprocessor electronics
- Tobacco bale density compensation
- Automatic temperature compensation
- Adjustable scale function
- Tester enclosure and extra-rugged probe shaft made from aircraft aluminum
- 18" probe attaches in seconds
- Automatically calculates the average value of several measurements
- · 9 volt battery not included