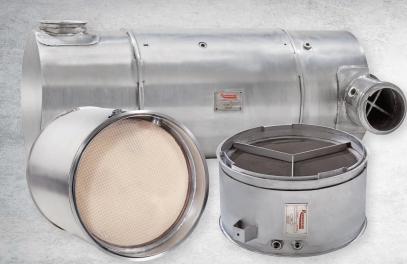

# Roadwarrior® DPFs and Catalysts

Roadwarrior Inc. manufactures a range of high quality, aftermarket Diesel Particulate Filters (DPFs), Diesel Oxidation Catalysts (DOCs) and Selective Catalytic Reduction Catalysts (SCRs) for post-2007, medium to heavy duty trucks and buses.

## **Diesel Particulate Filter (DPF)**

- Tested in both the lab and field to produce the same emission reduction and backpressure as OEM parts
- Value added enhancements, such as modular designs to facilitate cleaning
- Always newly built, never re-manufactured
- Coated with Platinum Group Metals (PGM) to match OEM performance
- No core charges

### **Diesel Oxidation Catalyst (DOC)**

- Mechanically and chemically engineered to work with OEM sensors and Engine Operating Parameters
- Coated with Platinum Group Metals (PGM) to match the catalytic activity of the OEM part
- · Always newly built, never re-manufactured
- Premium metallic catalyst substrate
- No core charges