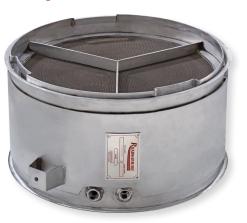

# Roadwarrior® DPFs and Catalysts

Roadwarrior Inc. manufactures a range of high quality, aftermarket Diesel Particulate Filters (DPFs), Diesel Oxidation Catalysts (DOCs) and Selective Catalytic Reduction Catalysts (SCRs) for post-2007, medium to heavy duty trucks and buses.

### **Diesel Oxidation Catalyst (DOC)**

- Mechanically and chemically engineered to work with OEM sensors and Engine Operating Parameters
- Coated with Platinum Group Metals (PGM) to match the catalytic activity of the OEM part
- · Always newly built, never re-manufactured
- Premium metallic catalyst substrate
- No core charges