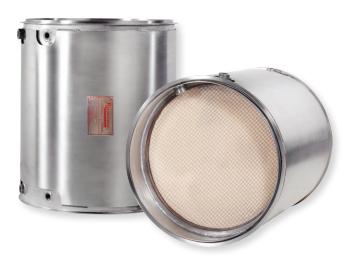

# Roadwarrior® DPFs and Catalysts

Roadwarrior Inc. manufactures a range of high quality, aftermarket Diesel Particulate Filters (DPFs), Diesel Oxidation Catalysts (DOCs) and Selective Catalytic Reduction Catalysts (SCRs) for post-2007, medium to heavy duty trucks and buses.

## **Diesel Particulate Filter (DPF)**

- Tested in both the lab and field to produce the same emission reduction and backpressure as OEM parts
- Value added enhancements, such as modular designs to facilitate cleaning
- Always newly built, never re-manufactured
- Coated with Platinum Group Metals (PGM) to match OEM performance
- No core charges